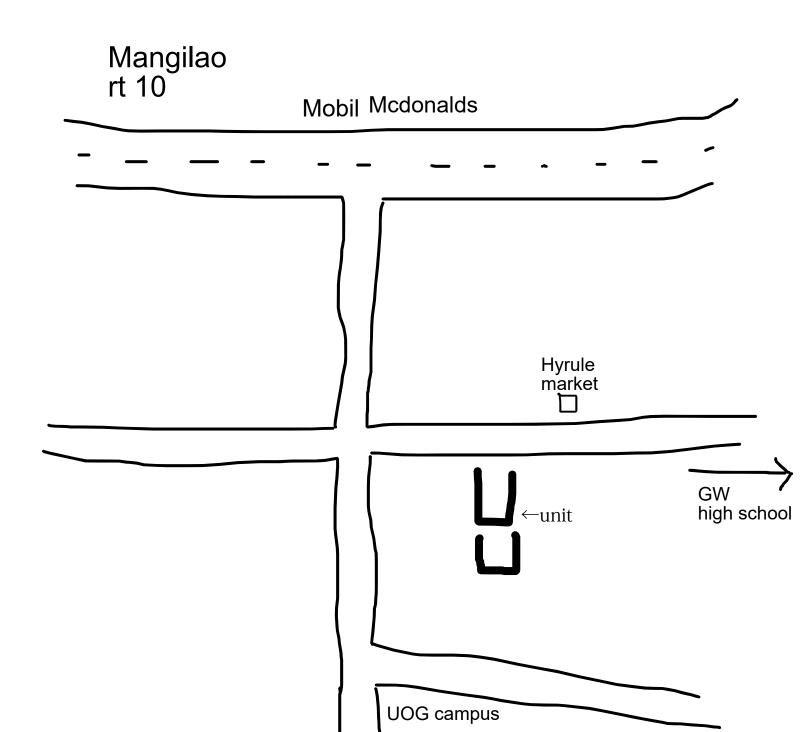

Water, Sewer)                                       |                            |
| TYPE OF UNIT                                                                                       |                            |
| SINGLE HOUSE DUPLEX                                                                                | MOBILE HOME                |
| APARTMENT HIGH RISE APARTMENT                                                                      | OTHER 3rd floor condo unit |
| Is the unit ADA (Americans with Disabilities Act) Accessible?                                      |                            |
| UNIT AVAILABLE ON: 6/2/25                                                                          | SEE MAP ON BACK            |



## PLEASE DRAW / INCLUDE A MAP TO YOUR UNIT LOCATION