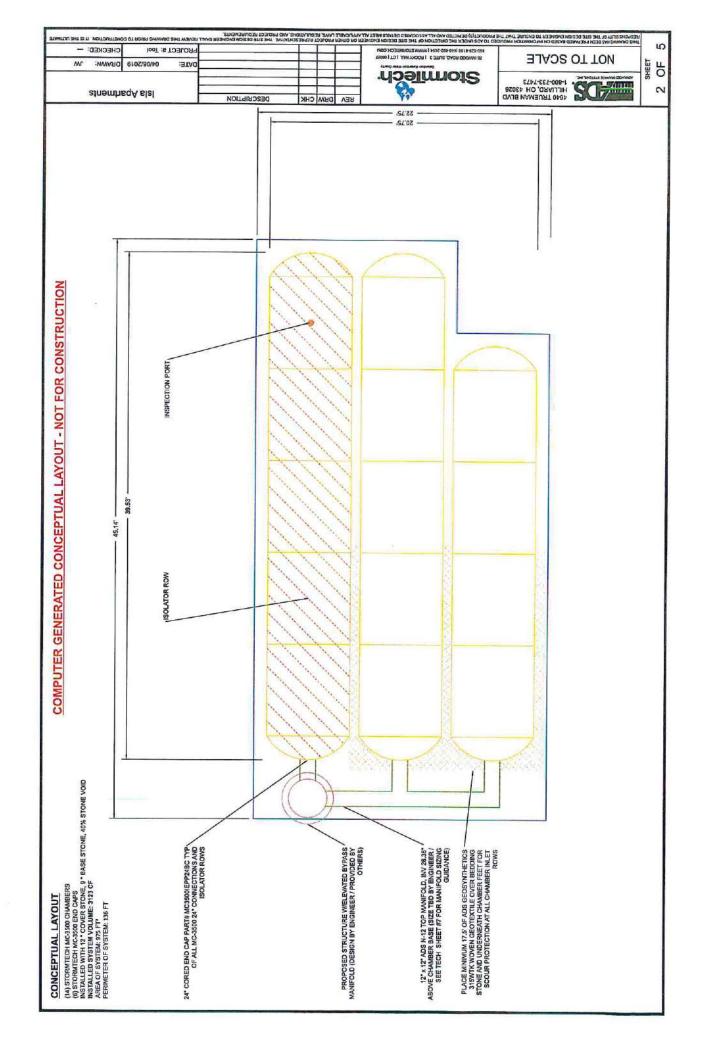

| Minute<br>No.          | Ref. No. | NEW BUSINESS                                                                                                                                                                                                                                                                                                                                                                                                                                                                                                                                                                                                                                         | Action<br>By: |
|------------------------|----------|------------------------------------------------------------------------------------------------------------------------------------------------------------------------------------------------------------------------------------------------------------------------------------------------------------------------------------------------------------------------------------------------------------------------------------------------------------------------------------------------------------------------------------------------------------------------------------------------------------------------------------------------------|---------------|
| 078/19<br>continuation |          | Commissioner Dominguez and Chairman Flores expressed their concern regarding the proposed bid being too low and inquired whether it would affect the quality of workmanship. Mr. Tony Perez stated that it is important that the contractor understand the scope of work described. He also reassured the Board that he would confirm with the contractor that the scope of work is understood.                                                                                                                                                                                                                                                      |               |
| 079/19                 |          | Vice Chairman Cameron motioned to approve the amount of \$266, 500 and award the contract for Base bids #1 and #2 to Genesis Tech. Corporation. Commissioner Dominguez seconded the motion. With no objections, the motion was granted.                                                                                                                                                                                                                                                                                                                                                                                                              |               |
| 080/19                 |          | Contract Amendment -<br>GHURA-6-25-2018-HOME,<br>Rehabilitation for affordable housing<br>of 14 units, Isla Apartment Complex,<br>Mangilao                                                                                                                                                                                                                                                                                                                                                                                                                                                                                                           |               |
|                        |          | Mr. Albert Santos stated that this was a partnership project with Catholic Social Services. The building had been abandoned for a while and a squatter began to take up residence there. Catholic Social Services approached GHURA for assistance. Catholic Social Services was awarded a grant to renovate the 14-unit building. According to Mr. Santos, the scope of work for renovating the building was written based on what was obvious and visible: lack of an as built drawing, building littered with years of trash, and foliage overgrowth, to name a few. Added to that, obtaining a building permit took longer than they anticipated. |               |

| Minute                 | Ref. |                                                                                                                                                                                                                                                                                                                                 | Action |
|------------------------|------|---------------------------------------------------------------------------------------------------------------------------------------------------------------------------------------------------------------------------------------------------------------------------------------------------------------------------------|--------|
| No.                    | No.  | NEW BUSINESS                                                                                                                                                                                                                                                                                                                    | Ву:    |
| 080/19<br>continuation |      | Later, the contractor and Mr. Santos discovered various discrepancies between the scope of work agreement and what they were actually seeing. Seventeen items showed up as deficiencies. One of the deficiencies was the clogging of the drainage system. However, the scope of work did include clearing of the piping system. |        |
|                        |      | Vice Chairman Cameron inquired whether a Change Order would be difficult to get at this point in the project. Mr. Tony Perez and Albert Santos both reassured Vice Chairman Cameron that it would not as long the scope of work remained the same throughout the project.                                                       |        |
|                        |      | Mr. Santos did state that there will be another item to add to the scope of work. That item will be deferred from the current list of items to be completed, and will be re-negotiated at a later time.                                                                                                                         |        |
| 081/19                 |      | Vice Chairman Cameron made a motion to approve item #1 for the amount of \$73, 722.34 to be awarded to Triple Tech. Inc. Commissioner Paulino seconded the motion. No objections were made. Motion was granted.                                                                                                                 |        |
|                        |      |                                                                                                                                                                                                                                                                                                                                 |        |