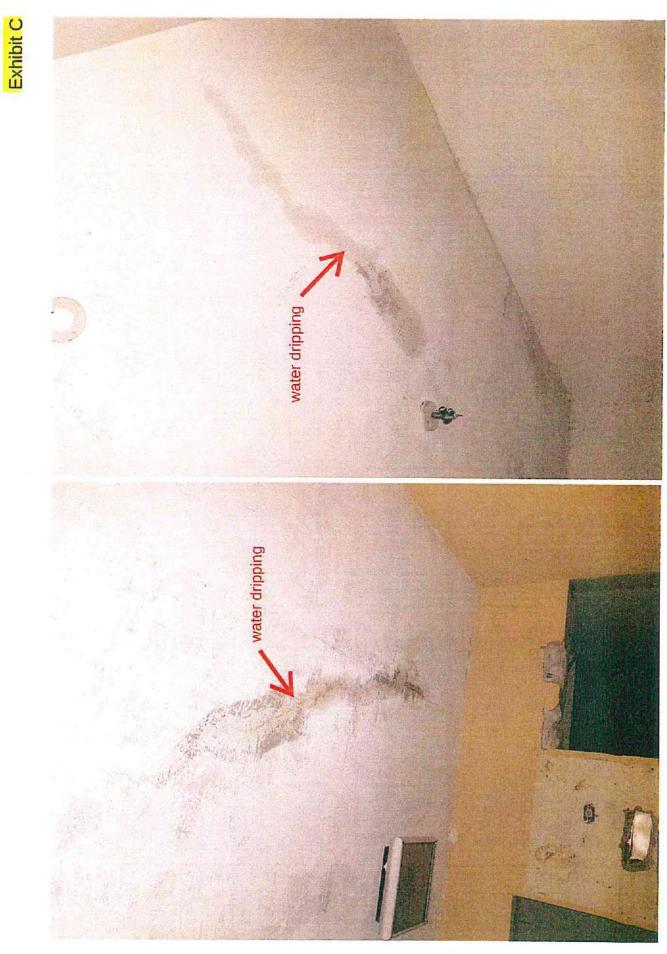

WALLS
- ONCE LAYER C'IS PLACED, ANY SOILMATERIAL, CAN BE PLACED IN LAYER O' UP TO THE FINISHED GRADE, MOST PAVEMENT SUBBASE SOILS CAN BE USED TO REPLACE THE MATERIAL REQUIREMENTS OF LAYER 'C' OR THE SITE DESIGN ENGINEER'S DISCRETION

2

OF

က





Days 12 0F15

1ST FLOOR PLAN



.01-.111

Catch Basin Covered Catch Basin

## Pipe Line Tracing & Exploration Digging





catch basin filled with trash and dirt



end of storm drain pipe no existing iniltrator







Dressing room interior. Create maximum space. Turn unused space into the ultimate walk in wardrobe. Long and short hanging space and lots of shelves. Clever accessories like wire basket, tie and shoe racks. A totally bespoke interior-you choose whatever you want.





roof top condition before power washing and grinding



Page 2



Page 3



Exhibit C



Improvement to Curbside Appeal





Waterlines are running very close to the surface. Some portions of pipes are exposed.









Exhibit F Page 2 of 5





Exhibit F Page 3 of 5

### Exhibit F



Exhibit F Page 4 of 5

| 40                 | 16                    | 62              | 24                      | Totals   |
|--------------------|-----------------------|-----------------|-------------------------|----------|
| 0                  | 0                     | 1               | 4                       | 208      |
| 0                  | 5                     | 0               | 1                       | 207      |
| 0                  | 0                     | 2               | ω                       | 206      |
| 0                  | 0