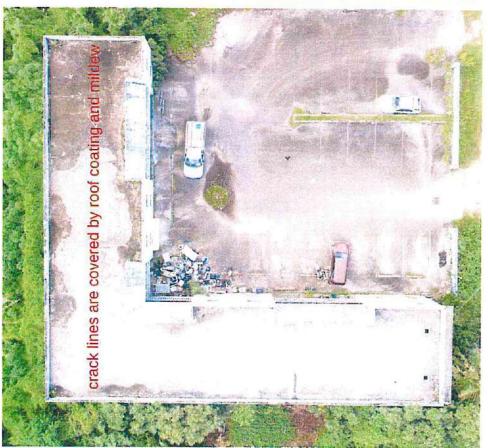

XCANATION WALLS
- ONCE LAYER C'IS PLACED, ANY SOILMATERIAL, CAN BE PLACED IN LAYER O' UP TO THE FINISHED GRADE, MOST PAVEMENT SUBBASE SOILS CAN BE USED TO REPLACE THE MATERIAL REQUIREMENTS OF LAYER 'C' OR THE SITE DESIGN ENGINEER'S DISCRETION

2

OF

က





Days 12 0F15

1ST FLOOR PLAN



.01-.111

Catch Basin Covered Catch Basin

## Pipe Line Tracing & Exploration Digging





catch basin filled with trash and dirt



end of storm drain pipe no existing iniltrator







Dressing room interior. Create maximum space. Turn unused space into the ultimate walk in wardrobe. Long and short hanging space and lots of shelves. Clever accessories like wire basket, tie and shoe racks. A totally bespoke interior-you choose whatever you want.





roof top condition before power washing and grinding



Page 2



Page 3



Exhibit C



Improvement to Curbside Appeal





Waterlines are running very close to the surface. Some portions of pipes are exposed.









Exhibit F Page 2 of 5





Exhibit F Page 3 of 5

### Exhibit F



Exhibit F Page 4 of 5

| 40                 | 16                    | 62              | 24                      | Totals   |
|--------------------|-----------------------|-----------------|-------------------------|----------|
| 0                  | 0                     | 1               | 4                       | 208      |
| 0                  | 5                     | 0               | 1                       | 207      |
| 0                  | 0                     | 2               | ω                       | 206      |
| 0                  | 0