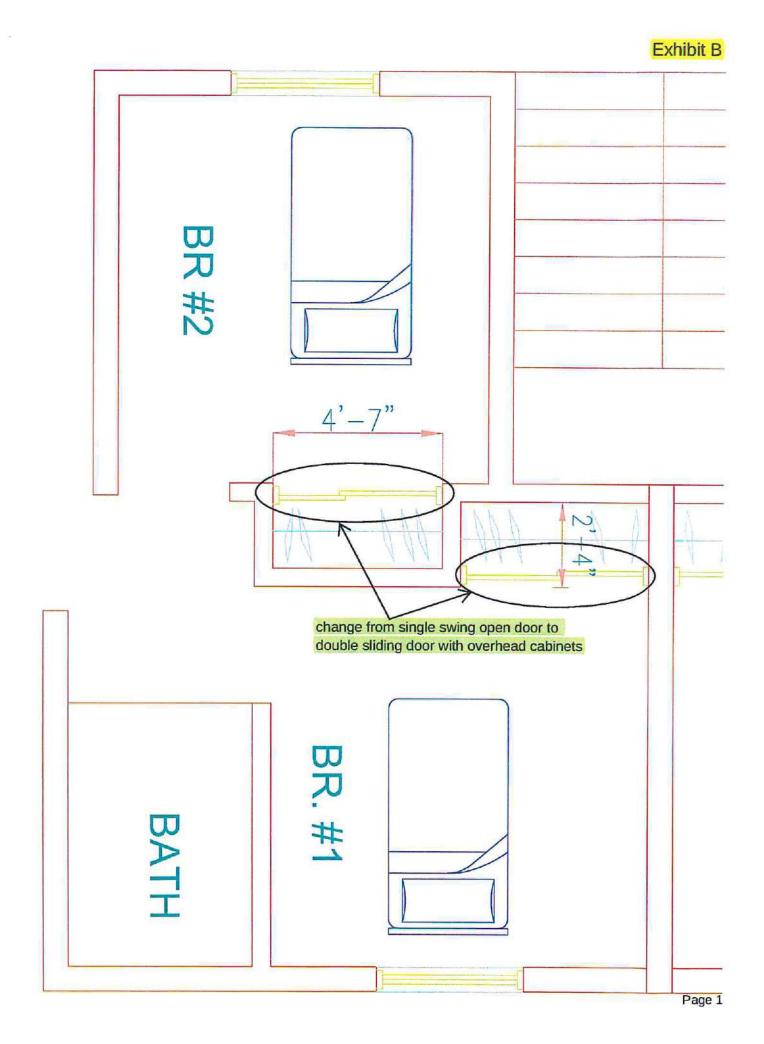

### For Group C Soil; 75% Impervious

|            | [ Area ] | CN | 1 |
|------------|----------|----|---|
| pervious   | 0.25Ac   | 79 | 1 |
| Impervious | 0.75Ac   | 98 | 1 |
|            |          |    |   |

$$CN = \frac{0.25 \times 79 + 0.75 \times 98}{1.4c} = 93.25$$

Composite 
$$CN-Post$$
 development

$$CN = \frac{0.25 \times 79 + 0.75 \times 98}{1 \text{Ac}} = 93.25$$

Travel time;  $T_c = \frac{0.007(nL)^{0.8}}{(l_2)^{0.5} s^{0.4}}$  where