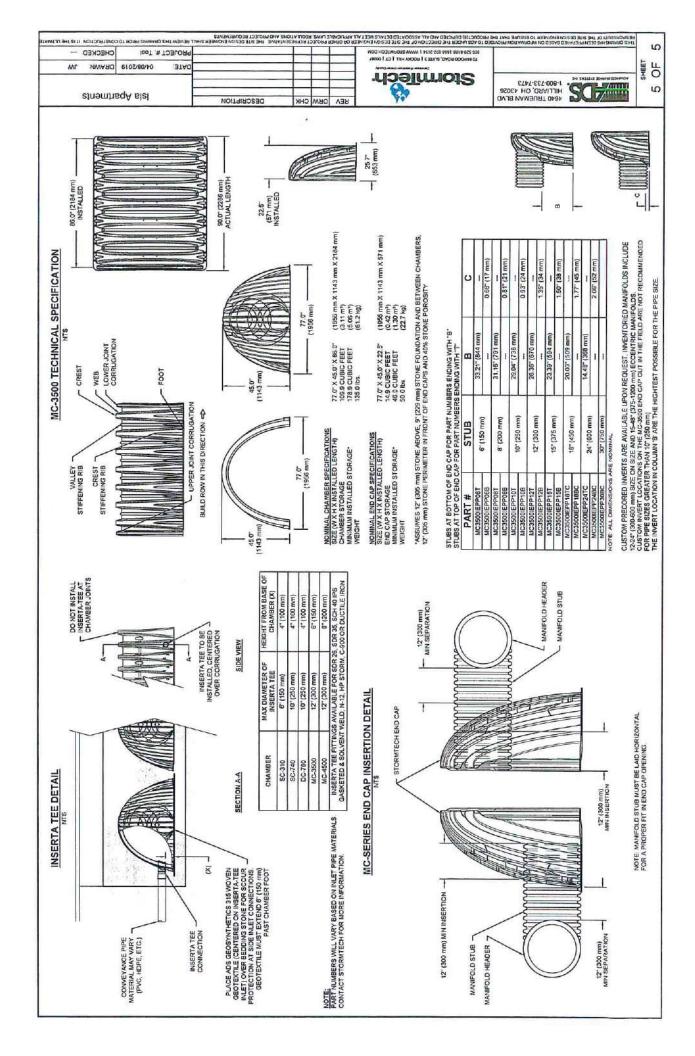

| Minute<br>No.          | Ref. No. | NEW BUSINESS                                                                                                                                                                                                                                                                                                                                                                                                                                                                                                                                                                                                                                         | Action<br>By: |
|------------------------|----------|------------------------------------------------------------------------------------------------------------------------------------------------------------------------------------------------------------------------------------------------------------------------------------------------------------------------------------------------------------------------------------------------------------------------------------------------------------------------------------------------------------------------------------------------------------------------------------------------------------------------------------------------------|---------------|
| 078/19<br>continuation |          | Commissioner Dominguez and Chairman Flores expressed their concern regarding the proposed bid being too low and inquired whether it would affect the quality of workmanship. Mr. Tony Perez stated that it is important that the contractor understand the scope of work described. He also reassured the Board that he would confirm with the contractor that the scope of work is understood.                                                                                                                                                                                                                                                      |               |
| 079/19                 |          | Vice Chairman Cameron motioned to approve the amount of \$266, 500 and award the contract for Base bids #1 and #2 to Genesis Tech. Corporation. Commissioner Dominguez seconded the motion. With no objections, the motion was granted.                                                                                                                                                                                                                                                                                                                                                                                                              |               |
| 080/19                 |          | Contract Amendment -<br>GHURA-6-25-2018-HOME,<br>Rehabilitation for affordable housing<br>of 14 units, Isla Apartment Complex,<br>Mangilao                                                                                                                                                                                                                                                                                                                                                                                                                                                                                                           |               |
|                        |          | Mr. Albert Santos stated that this was a partnership project with Catholic Social Services. The building had been abandoned for a while and a squatter began to take up residence there. Catholic Social Services approached GHURA for assistance. Catholic Social Services was awarded a grant to renovate the 14-unit building. According to Mr. Santos, the scope of work for renovating the building was written based on what was obvious and visible: lack of an as built drawing, building littered with years of trash, and foliage overgrowth, to name a few. Added to that, obtaining a building permit took longer than they anticipated. |               |

| Minute                 | Ref. |                                                                                                                                                                                                                                                                                                                                 | Action |
|------------------------|------|---------------------------------------------------------------------------------------------------------------------------------------------------------------------------------------------------------------------------------------------------------------------------------------------------------------------------------|--------|
| No.                    | No.  | NEW BUSINESS                                                                                                                                                                                                                                                                                                                    | Ву:    |
| 080/19<br>continuation |      | Later, the contractor and Mr. Santos discovered various discrepancies between the scope of work agreement and what they were actually seeing. Seventeen items showed up as deficiencies. One of the deficiencies was the clogging of the drainage system. However, the scope of work did include clearing of the piping system. |        |
|                        |      | Vice Chairman Cameron inquired whether a Change Order would be difficult to get at this point in the project. Mr. Tony Perez and Albert Santos both reassured Vice Chairman Cameron that it would not as long the scope of work remained the same throughout the project.                                                       |        |
|                        |      | Mr. Santos did state that there will be another item to add to the scope of work. That item will be deferred from the current list of items to be completed, and will be re-negotiated at a later time.                                                                                                                         |        |
| 081/19                 |      | Vice Chairman Cameron made a motion to approve item #1 for the amount of \$73, 722.34 to be awarded to Triple Tech. Inc. Commissioner Paulino seconded the motion. No objections were made. Motion was granted.                                                                                                                 |        |
|                        |      |                                                                                                                                                                                                                                                                                                                                 |        |