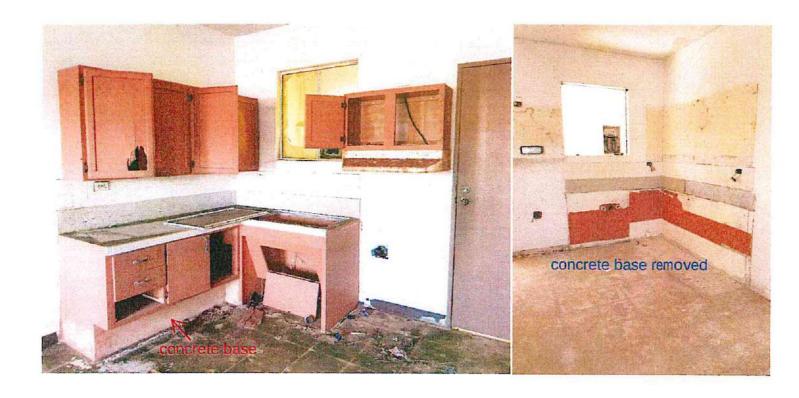

What makes this up-grade different from other bids is that the magnitude of work requires that the unit be vacant, our plan is to temporary relocate the first unit tenant to the manager's unit and upon completion we will move them back into their unit and start the process over again with the second and so on. This approach will save the agency the cost for temporary relocation of tenants. Part of the contractors cost is to provide the effort to move the tenants' personal belongings to and from between moves for all 8 tenants.

Based on the meeting held with Genesis Tech Corp. our staff have determine them to be the lowest responsive responsible bidder for Base Bid item 1 and have been cleared by Department of Labor compliance, OSHA and EPLS Debarred list (see attached verification). Genesis Tech does have a history with GHURA they completed the first set of modernization of units Guma Tran and at the various amp sites.