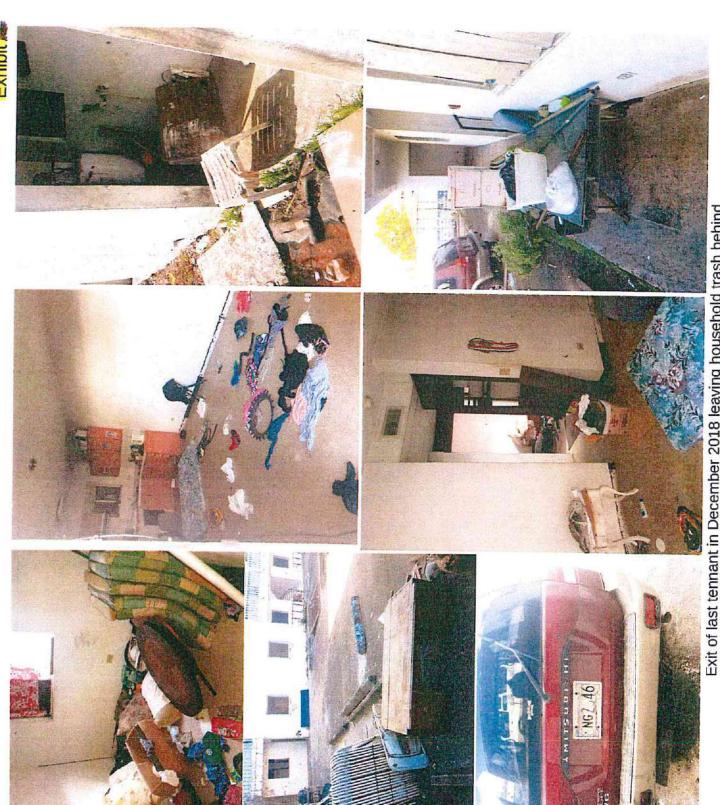

| Minute<br>No.          | Ref. No. | NEW BUSINESS                                                                                                                                                                                                                                                                                                                                                                                                                                                                                                                                                                                                                                         | Action<br>By: |
|------------------------|----------|------------------------------------------------------------------------------------------------------------------------------------------------------------------------------------------------------------------------------------------------------------------------------------------------------------------------------------------------------------------------------------------------------------------------------------------------------------------------------------------------------------------------------------------------------------------------------------------------------------------------------------------------------|---------------|
| 078/19<br>continuation |          | Commissioner Dominguez and Chairman Flores expressed their concern regarding the proposed bid being too low and inquired whether it would affect the quality of workmanship. Mr. Tony Perez stated that it is important that the contractor understand the scope of work described. He also reassured the Board that he would confirm with the contractor that the scope of work is understood.                                                                                                                                                                                                                                                      |               |
| 079/19                 |          | Vice Chairman Cameron motioned to approve the amount of \$266, 500 and award the contract for Base bids #1 and #2 to Genesis Tech. Corporation. Commissioner Dominguez seconded the motion. With no objections, the motion was granted.                                                                                                                                                                                                                                                                                                                                                                                                              |               |
| 080/19                 |          | Contract Amendment -<br>GHURA-6-25-2018-HOME,<br>Rehabilitation for affordable housing<br>of 14 units, Isla Apartment Complex,<br>Mangilao                                                                                                                                                                                                                                                                                                                                                                                                                                                                                                           |               |
|                        |          | Mr. Albert Santos stated that this was a partnership project with Catholic Social Services. The building had been abandoned for a while and a squatter began to take up residence there. Catholic Social Services approached GHURA for assistance. Catholic Social Services was awarded a grant to renovate the 14-unit building. According to Mr. Santos, the scope of work for renovating the building was written based on what was obvious and visible: lack of an as built drawing, building littered with years of trash, and foliage overgrowth, to name a few. Added to that, obtaining a building permit took longer than they anticipated. |               |

| Minute                 | Ref. |                                                                                                                                                                                                                                                                                                                                 | Action |
|------------------------|------|---------------------------------------------------------------------------------------------------------------------------------------------------------------------------------------------------------------------------------------------------------------------------------------------------------------------------------|--------|
| No.                    | No.  | NEW BUSINESS                                                                                                                                                                                                                                                                                                                    | Ву:    |
| 080/19<br>continuation |      | Later, the contractor and Mr. Santos discovered various discrepancies between the scope of work agreement and what they were actually seeing. Seventeen items showed up as deficiencies. One of the deficiencies was the clogging of the drainage system. However, the scope of work did include clearing of the piping system. |        |
|                        |      | Vice Chairman Cameron inquired whether a Change Order would be difficult to get at this point in the project. Mr. Tony Perez and Albert Santos both reassured Vice Chairman Cameron that it would not as long the scope of work remained the same throughout the project.                                                       |        |
|                        |      | Mr. Santos did state that there will be another item to add to the scope of work. That item will be deferred from the current list of items to be completed, and will be re-negotiated at a later time.                                                                                                                         |        |
| 081/19                 |      | Vice Chairman Cameron made a motion to approve item #1 for the amount of \$73, 722.34 to be awarded to Triple Tech. Inc. Commissioner Paulino seconded the motion. No objections were made. Motion was granted.                                                                                                                 |        |
|                        |      |                                                                                                                                                                                                                                                                                                                                 |        |