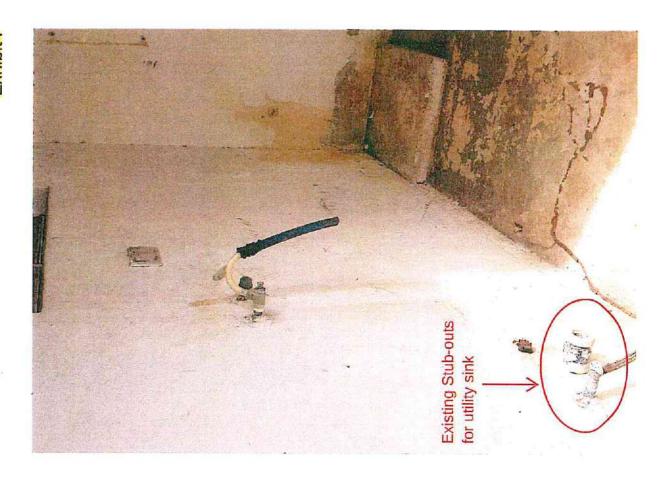

What makes this up-grade different from other bids is that the magnitude of work requires that the unit be vacant, our plan is to temporary relocate the first unit tenant to the manager's unit and upon completion we will move them back into their unit and start the process over again with the second and so on. This approach will save the agency the cost for temporary relocation of tenants. Part of the contractors cost is to provide the effort to move the tenants' personal belongings to and from between moves for all 8 tenants.

Based on the meeting held with Genesis Tech Corp. our staff have determine them to be the lowest responsive responsible bidder for Base Bid item 1 and have been cleared by Department of Labor compliance, OSHA and EPLS Debarred list (see attached verification). Genesis Tech does have a history with GHURA they completed the first set of modernization of units Guma Tran and at the various amp sites.