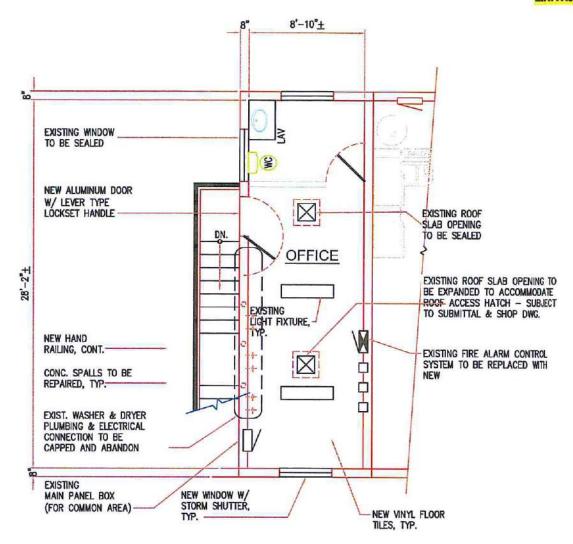

| Minute | Ref. |                                                                                                                                                                                                                                                                                                                                                                                                                                                                                                                                                                                                                                                                                                                                                                                                                                                                                                                        | Action           |
|--------|------|------------------------------------------------------------------------------------------------------------------------------------------------------------------------------------------------------------------------------------------------------------------------------------------------------------------------------------------------------------------------------------------------------------------------------------------------------------------------------------------------------------------------------------------------------------------------------------------------------------------------------------------------------------------------------------------------------------------------------------------------------------------------------------------------------------------------------------------------------------------------------------------------------------------------|------------------|
| No.    | No.  | NEW BUSINESS                                                                                                                                                                                                                                                                                                                                                                                                                                                                                                                                                                                                                                                                                                                                                                                                                                                                                                           | Ву:              |
| 077/19 |      | With that, Vice Chairman Cameron made a motion to approve the proposed amounts for Base bids #1 and #3 and award the contracts to GET LLC for the amount of \$73, 406 and to Flame Tree Freedom Center for the amount of \$12,012. He also moved to approve the rebidding of Base Bid #2. Commissioner Paulino seconded the motion. No objections. Motion was granted.                                                                                                                                                                                                                                                                                                                                                                                                                                                                                                                                                 |                  |
| 078/19 |      | Intent of Award-<br>#IFB#GHURA-3-11-2019-AMP1, Up-<br>grade of offices in AMP1, Toto                                                                                                                                                                                                                                                                                                                                                                                                                                                                                                                                                                                                                                                                                                                                                                                                                                   | Albert<br>Santos |
|        |      | Mr. Albert Santos explained that the AMP1 staff in Toto desperately needed bigger office space and a conference room. He added that a bid was sent out to renovate an existing building previously used by another government agency, DYA. He further stated that only two of five Bid packets were submitted.  After review, he determined that Genesis Tech. Corporation submitted the lowest bids for Base bids #1 and #2. He requested that the Board approve the contracts for Base Bid #1 and #2 and award it to Genesis Tech. Corp. for the amount of \$266,500.  Commissioner Dominguez inquired about the details of the renovations. Mr. Santos explained that along with the expansion of the building, foliage on roof will be removed, floor tiles replaced, rest rooms would be ADA compliant, a conference room will be added, split air condition units installed, and a frontage area would be built. |                  |

| Minute<br>No.          | Ref. No. | NEW BUSINESS                                                                                                                                                                                                                                                                                                                                                                                                                                                                                                                                                                                                                                         | Action<br>By: |
|------------------------|----------|------------------------------------------------------------------------------------------------------------------------------------------------------------------------------------------------------------------------------------------------------------------------------------------------------------------------------------------------------------------------------------------------------------------------------------------------------------------------------------------------------------------------------------------------------------------------------------------------------------------------------------------------------|---------------|
| 078/19<br>continuation |          | Commissioner Dominguez and Chairman Flores expressed their concern regarding the proposed bid being too low and inquired whether it would affect the quality of workmanship. Mr. Tony Perez stated that it is important that the contractor understand the scope of work described. He also reassured the Board that he would confirm with the contractor that the scope of work is understood.                                                                                                                                                                                                                                                      |               |
| 079/19                 |          | Vice Chairman Cameron motioned to approve the amount of \$266, 500 and award the contract for Base bids #1 and #2 to Genesis Tech. Corporation. Commissioner Dominguez seconded the motion. With no objections, the motion was granted.                                                                                                                                                                                                                                                                                                                                                                                                              |               |
| 080/19                 |          | Contract Amendment -<br>GHURA-6-25-2018-HOME,<br>Rehabilitation for affordable housing<br>of 14 units, Isla Apartment Complex,<br>Mangilao                                                                                                                                                                                                                                                                                                                                                                                                                                                                                                           |               |
|                        |          | Mr. Albert Santos stated that this was a partnership project with Catholic Social Services. The building had been abandoned for a while and a squatter began to take up residence there. Catholic Social Services approached GHURA for assistance. Catholic Social Services was awarded a grant to renovate the 14-unit building. According to Mr. Santos, the scope of work for renovating the building was written based on what was obvious and visible: lack of an as built drawing, building littered with years of trash, and foliage overgrowth, to name a few. Added to that, obtaining a building permit took longer than they anticipated. |               |