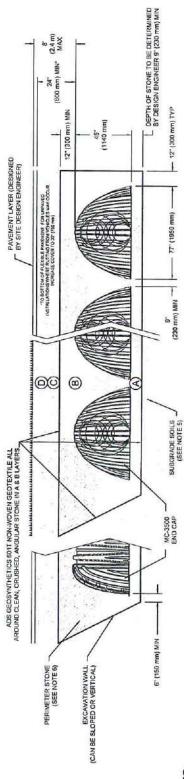

| Minute<br>No.          | Ref. No. | NEW BUSINESS                                                                                                                                                                                                                                                                                                                                                                                                                                                                                                                                                                                                                                         | Action<br>By: |
|------------------------|----------|------------------------------------------------------------------------------------------------------------------------------------------------------------------------------------------------------------------------------------------------------------------------------------------------------------------------------------------------------------------------------------------------------------------------------------------------------------------------------------------------------------------------------------------------------------------------------------------------------------------------------------------------------|---------------|
| 078/19<br>continuation |          | Commissioner Dominguez and Chairman Flores expressed their concern regarding the proposed bid being too low and inquired whether it would affect the quality of workmanship. Mr. Tony Perez stated that it is important that the contractor understand the scope of work described. He also reassured the Board that he would confirm with the contractor that the scope of work is understood.                                                                                                                                                                                                                                                      |               |
| 079/19                 |          | Vice Chairman Cameron motioned to approve the amount of \$266, 500 and award the contract for Base bids #1 and #2 to Genesis Tech. Corporation. Commissioner Dominguez seconded the motion. With no objections, the motion was granted.                                                                                                                                                                                                                                                                                                                                                                                                              |               |
| 080/19                 |          | Contract Amendment -<br>GHURA-6-25-2018-HOME,<br>Rehabilitation for affordable housing<br>of 14 units, Isla Apartment Complex,<br>Mangilao                                                                                                                                                                                                                                                                                                                                                                                                                                                                                                           |               |
|                        |          | Mr. Albert Santos stated that this was a partnership project with Catholic Social Services. The building had been abandoned for a while and a squatter began to take up residence there. Catholic Social Services approached GHURA for assistance. Catholic Social Services was awarded a grant to renovate the 14-unit building. According to Mr. Santos, the scope of work for renovating the building was written based on what was obvious and visible: lack of an as built drawing, building littered with years of trash, and foliage overgrowth, to name a few. Added to that, obtaining a building permit took longer than they anticipated. |               |

| Minute                 | Ref. |                                                                                                                                                                                                                                                                                                                                 | Action |
|------------------------|------|---------------------------------------------------------------------------------------------------------------------------------------------------------------------------------------------------------------------------------------------------------------------------------------------------------------------------------|--------|
| No.                    | No.  | NEW BUSINESS                                                                                                                                                                                                                                                                                                                    | Ву:    |
| 080/19<br>continuation |      | Later, the contractor and Mr. Santos discovered various discrepancies between the scope of work agreement and what they were actually seeing. Seventeen items showed up as deficiencies. One of the deficiencies was the clogging of the drainage system. However, the scope of work did include clearing of the piping system. |        |
|                        |      | Vice Chairman Cameron inquired whether a Change Order would be difficult to get at this point in the project. Mr. Tony Perez and Albert Santos both reassured Vice Chairman Cameron that it would not as long the scope of work remained the same throughout the project.                                                       |        |
|                        |      | Mr. Santos did state that there will be another item to add to the scope of work. That item will be deferred from the current list of items to be completed, and will be re-negotiated at a later time.                                                                                                                         |        |
| 081/19                 |      | Vice Chairman Cameron made a motion to approve item #1 for the amount of \$73, 722.34 to be awarded to Triple Tech. Inc. Commissioner Paulino seconded the motion. No objections were made. Motion was granted.                                                                                                                 |        |
|                        |      |                                                                                                                                                                                                                                                                                                                                 |        |