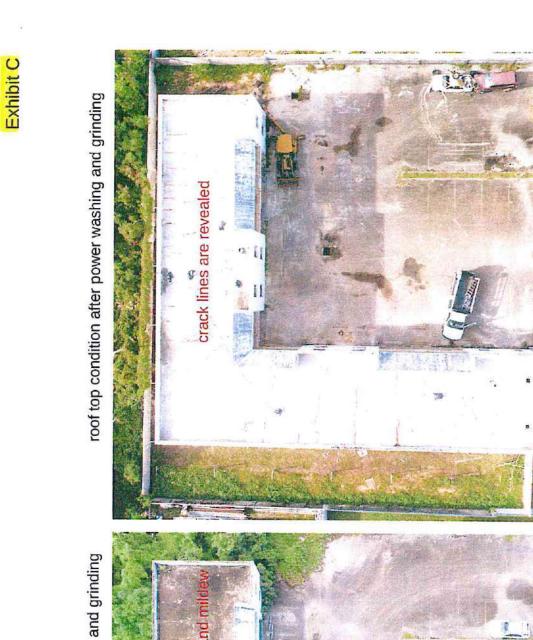

Y TO THE EXCANATION VIALL FOR BOTH VERTICAL AND SLOPED EXCANATION WALLS
- ONCE LAYER C'IS PLACED, ANY SOILMATERIAL, CAN BE PLACED IN LAYER O' UP TO THE FINISHED GRADE, MOST PAVEMENT SUBBASE SOILS CAN BE USED TO REPLACE THE MATERIAL REQUIREMENTS OF LAYER 'C' OR THE SITE DESIGN ENGINEER'S DISCRETION

2

OF

က





Days 12 0F15

1ST FLOOR PLAN



.01-.111

Catch Basin Covered Catch Basin

## Pipe Line Tracing & Exploration Digging





catch basin filled with trash and dirt



end of storm drain pipe no existing iniltrator







Dressing room interior. Create maximum space. Turn unused space into the ultimate walk in wardrobe. Long and short hanging space and lots of shelves. Clever accessories like wire basket, tie and shoe racks. A totally bespoke interior-you choose whatever you want.





roof top condition before power washing and grinding



Page 2



Page 3



Exhibit C



Improvement to Curbside Appeal





Waterlines are running very close to the surface. Some portions of pipes are exposed.









Exhibit F Page 2 of 5





Exhibit F Page 3 of 5

### Exhibit F



Exhibit F Page 4 of 5

| 40                 | 16                    | 62              | 24                      | Totals   |
|--------------------|-----------------------|-----------------|-------------------------|----------|
| 0                  | 0                     | 1               | 4                       | 208      |
| 0                  | 5                     | 0               | 1                       | 207      |
| 0                  | 0                     | 2               | ω