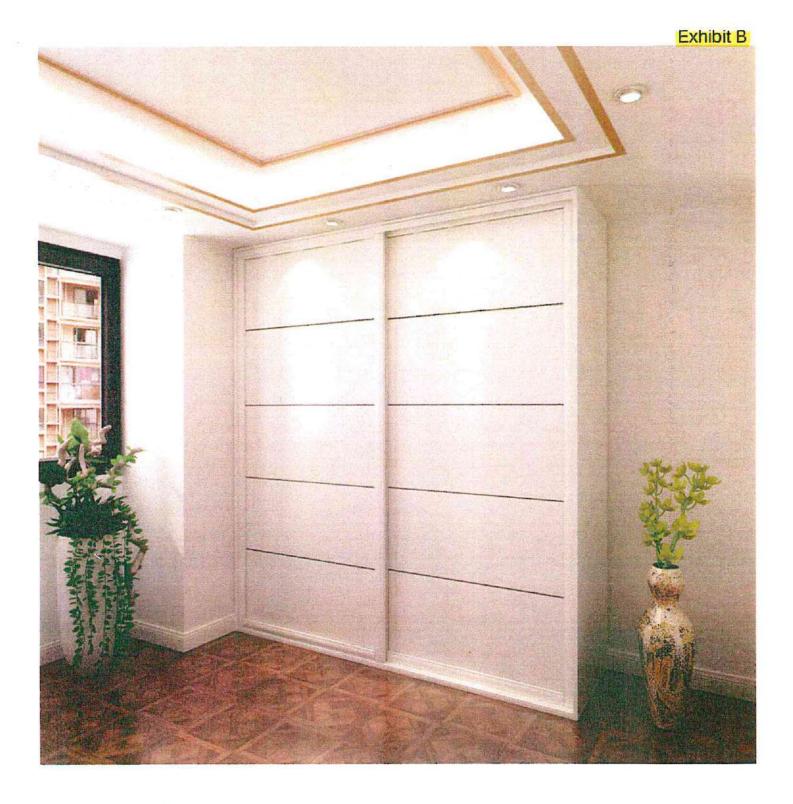

### For Group C Soil; 75% Impervious

|            | [ Area ] | CN | 1 |
|------------|----------|----|---|
| pervious   | 0.25Ac   | 79 | 1 |
| Impervious | 0.75Ac   | 98 | 1 |
|            |          |    |   |

$$CN = \frac{0.25 \times 79 + 0.75 \times 98}{1.4c} = 93.25$$

Composite 
$$CN-Post$$
 development

$$CN = \frac{0.25 \times 79 + 0.75 \times 98}{1 \text{Ac}} = 93.25$$

Travel time;  $T_c = \frac{0.007(nL)^{0.8}}{(l_2)^{0.5} s^{0.4}}$  where