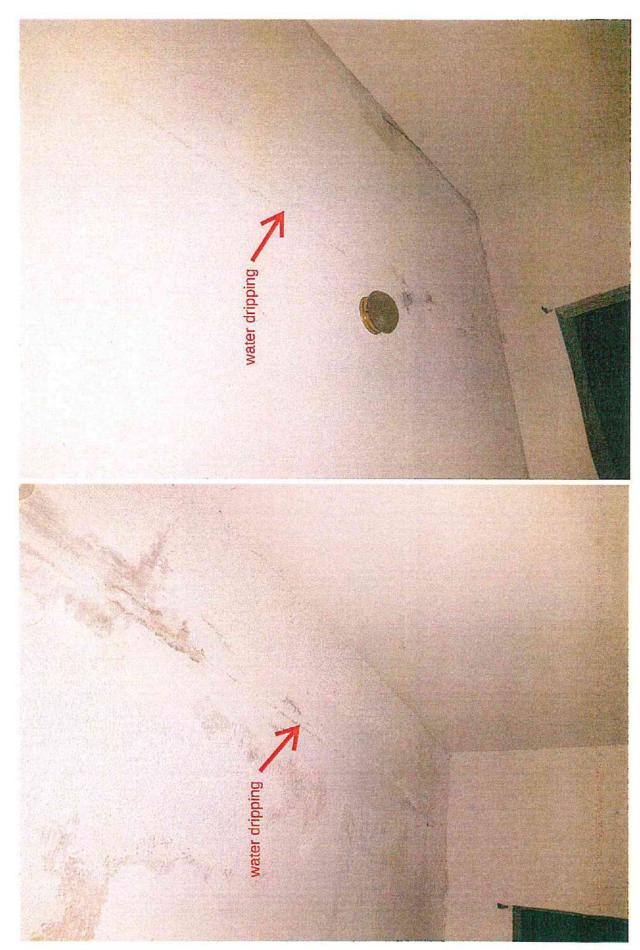

CE LAYER C'IS PLACED, ANY SOILMATERIAL, CAN BE PLACED IN LAYER O' UP TO THE FINISHED GRADE, MOST PAVEMENT SUBBASE SOILS CAN BE USED TO REPLACE THE MATERIAL REQUIREMENTS OF LAYER 'C' OR THE SITE DESIGN ENGINEER'S DISCRETION

2

OF

က





Days 12 0F15

1ST FLOOR PLAN



.01-.111

Catch Basin Covered Catch Basin

## Pipe Line Tracing & Exploration Digging





catch basin filled with trash and dirt



end of storm drain pipe no existing iniltrator







Dressing room interior. Create maximum space. Turn unused space into the ultimate walk in wardrobe. Long and short hanging space and lots of shelves. Clever accessories like wire basket, tie and shoe racks. A totally bespoke interior-you choose whatever you want.





roof top condition before power washing and grinding



Page 2



Page 3



Exhibit C



Improvement to Curbside Appeal





Waterlines are running very close to the surface. Some portions of pipes are exposed.









Exhibit F Page 2 of 5





Exhibit F Page 3 of 5

### Exhibit F



Exhibit F Page 4 of 5

| 40                 | 16                    | 62              | 24                      | Totals   |
|--------------------|-----------------------|-----------------|-------------------------|----------|
| 0                  | 0                     | 1               | 4                       | 208      |
| 0                  | 5                     | 0               | 1                       | 207      |
| 0                  | 0                     | 2               | ω                       | 206      |
| 0                  | 0                     | 0