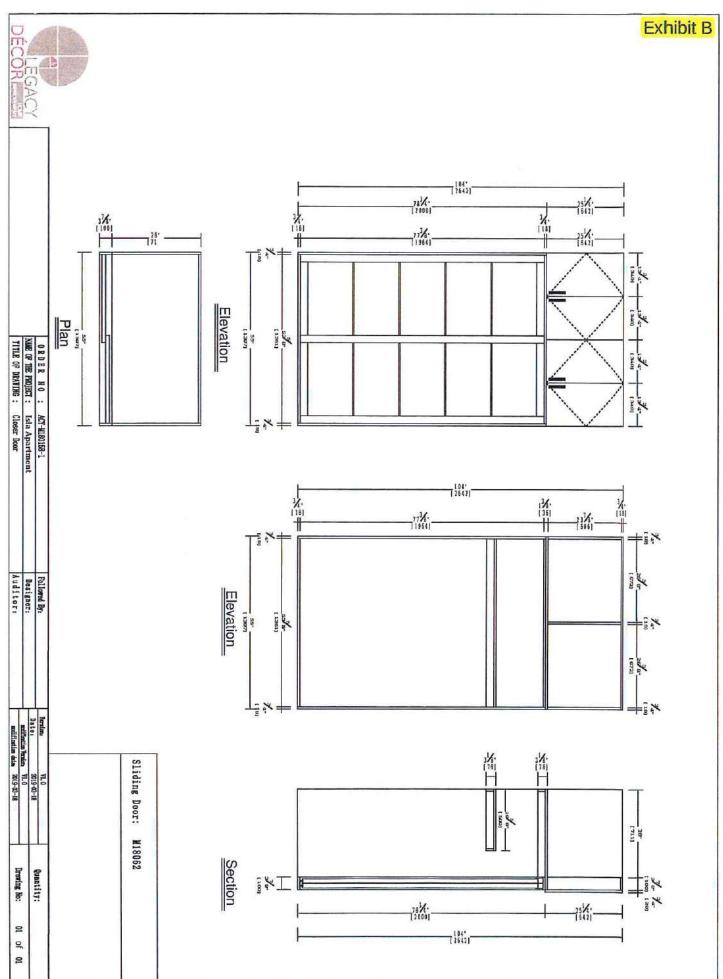

### For Group C Soil; 75% Impervious

|            | [ Area ] | CN | 1 |
|------------|----------|----|---|
| pervious   | 0.25Ac   | 79 | 1 |
| Impervious | 0.75Ac   | 98 | 1 |
|            |          |    |   |

$$CN = \frac{0.25 \times 79 + 0.75 \times 98}{1.4c} = 93.25$$

Composite 
$$CN-Post$$
 development

$$CN = \frac{0.25 \times 79 + 0.75 \times 98}{1 \text{Ac}} = 93.25$$

Travel time;  $T_c = \frac{0.007(nL)^{0.8}}{(l_2)^{0.5} s^{0.4}}$  where