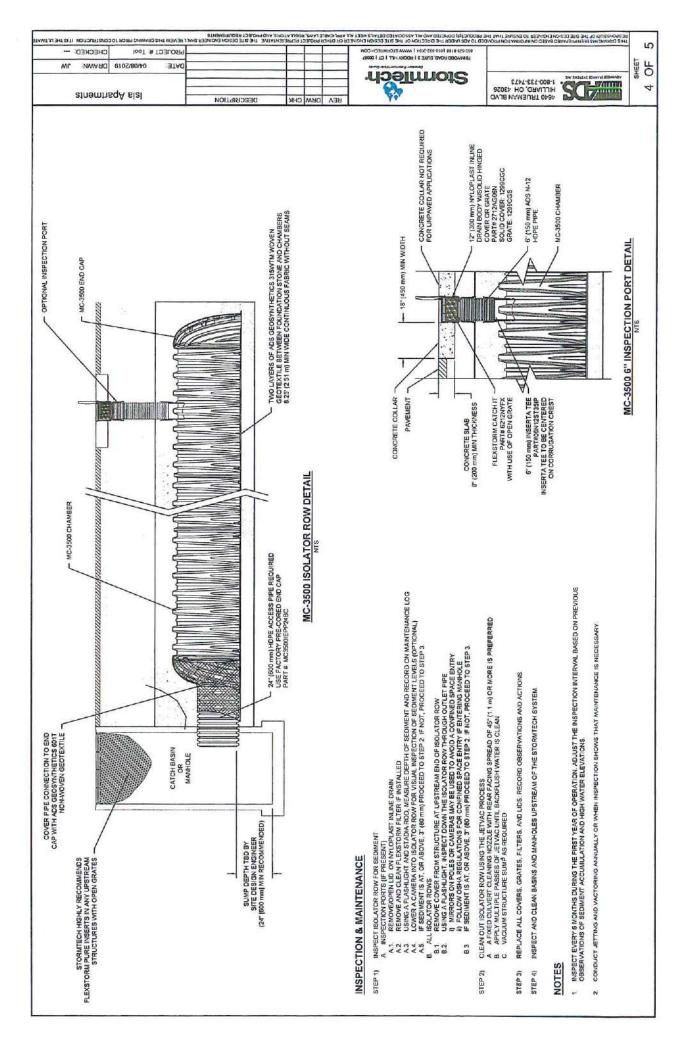

| Minute<br>No.          | Ref. No. | NEW BUSINESS                                                                                                                                                                                                                                                                                                                                                                                                                                                                                                                                                                                                                                         | Action<br>By: |
|------------------------|----------|------------------------------------------------------------------------------------------------------------------------------------------------------------------------------------------------------------------------------------------------------------------------------------------------------------------------------------------------------------------------------------------------------------------------------------------------------------------------------------------------------------------------------------------------------------------------------------------------------------------------------------------------------|---------------|
| 078/19<br>continuation |          | Commissioner Dominguez and Chairman Flores expressed their concern regarding the proposed bid being too low and inquired whether it would affect the quality of workmanship. Mr. Tony Perez stated that it is important that the contractor understand the scope of work described. He also reassured the Board that he would confirm with the contractor that the scope of work is understood.                                                                                                                                                                                                                                                      |               |
| 079/19                 |          | Vice Chairman Cameron motioned to approve the amount of \$266, 500 and award the contract for Base bids #1 and #2 to Genesis Tech. Corporation. Commissioner Dominguez seconded the motion. With no objections, the motion was granted.                                                                                                                                                                                                                                                                                                                                                                                                              |               |
| 080/19                 |          | Contract Amendment -<br>GHURA-6-25-2018-HOME,<br>Rehabilitation for affordable housing<br>of 14 units, Isla Apartment Complex,<br>Mangilao                                                                                                                                                                                                                                                                                                                                                                                                                                                                                                           |               |
|                        |          | Mr. Albert Santos stated that this was a partnership project with Catholic Social Services. The building had been abandoned for a while and a squatter began to take up residence there. Catholic Social Services approached GHURA for assistance. Catholic Social Services was awarded a grant to renovate the 14-unit building. According to Mr. Santos, the scope of work for renovating the building was written based on what was obvious and visible: lack of an as built drawing, building littered with years of trash, and foliage overgrowth, to name a few. Added to that, obtaining a building permit took longer than they anticipated. |               |

| Minute                 | Ref. |                                                                                                                                                                                                                                                                                                                                 | Action |
|------------------------|------|---------------------------------------------------------------------------------------------------------------------------------------------------------------------------------------------------------------------------------------------------------------------------------------------------------------------------------|--------|
| No.                    | No.  | NEW BUSINESS                                                                                                                                                                                                                                                                                                                    | Ву:    |
| 080/19<br>continuation |      | Later, the contractor and Mr. Santos discovered various discrepancies between the scope of work agreement and what they were actually seeing. Seventeen items showed up as deficiencies. One of the deficiencies was the clogging of the drainage system. However, the scope of work did include clearing of the piping system. |        |
|                        |      | Vice Chairman Cameron inquired whether a Change Order would be difficult to get at this point in the project. Mr. Tony Perez and Albert Santos both reassured Vice Chairman Cameron that it would not as long the scope of work remained the same throughout the project.                                                       |        |
|                        |      | Mr. Santos did state that there will be another item to add to the scope of work. That item will be deferred from the current list of items to be completed, and will be re-negotiated at a later time.                                                                                                                         |        |
| 081/19                 |      | Vice Chairman Cameron made a motion to approve item #1 for the amount of \$73, 722.34 to be awarded to Triple Tech. Inc. Commissioner Paulino seconded the motion. No objections were made. Motion was granted.                                                                                                                 |        |
|                        |      |                                                                                                                                                                                                                                                                                                                                 |        |