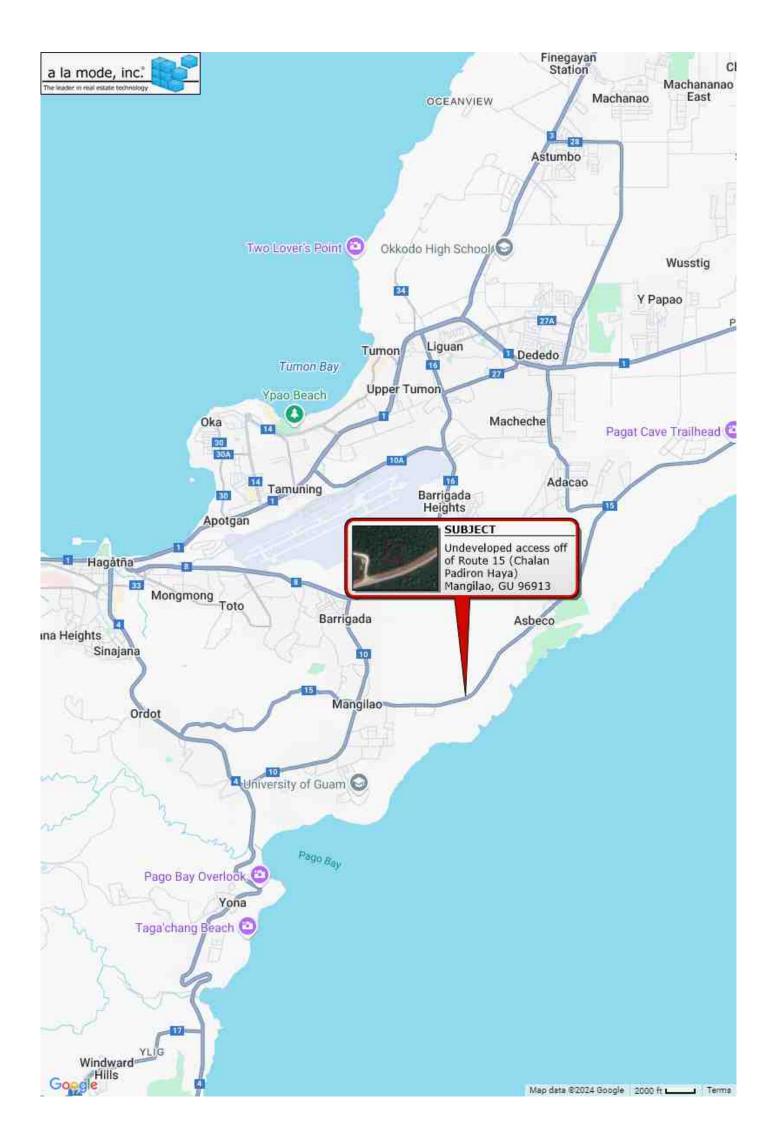

# **Subject Location Map**

| Client           | Guam Housing and Urban          | Renewal Authority          |          |       |    |          |       |  |
|------------------|---------------------------------|----------------------------|----------|-------|----|----------|-------|--|
| Property Address | Undeveloped access off of Route | e 15 (Chalan Padiron Haya) |          |       |    |          |       |  |
| City             | Mangilao                        | County                     | Mangilao | State | GU | Zip Code | 96913 |  |
| Appraiser        | Daniel D. Cayanan               |                            |          |       |    |          |       |  |