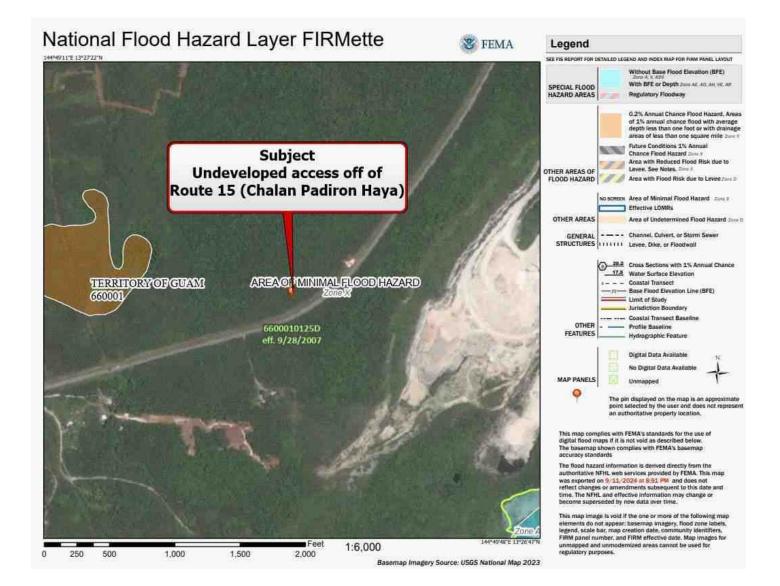

# **Flood Map**

| Client           | Guam Housing and Urba        | n Renewal Authority           |          |       |    |          |       |  |
|------------------|------------------------------|-------------------------------|----------|-------|----|----------|-------|--|
| Property Address | Undeveloped access off of Ro | oute 15 (Chalan Padiron Haya) |          |       |    |          |       |  |
| City             | Mangilao                     | County                        | Mangilao | State | GU | Zip Code | 96913 |  |
| Appraiser        | Daniel D. Cayanan            |                               |          |       |    |          |       |  |