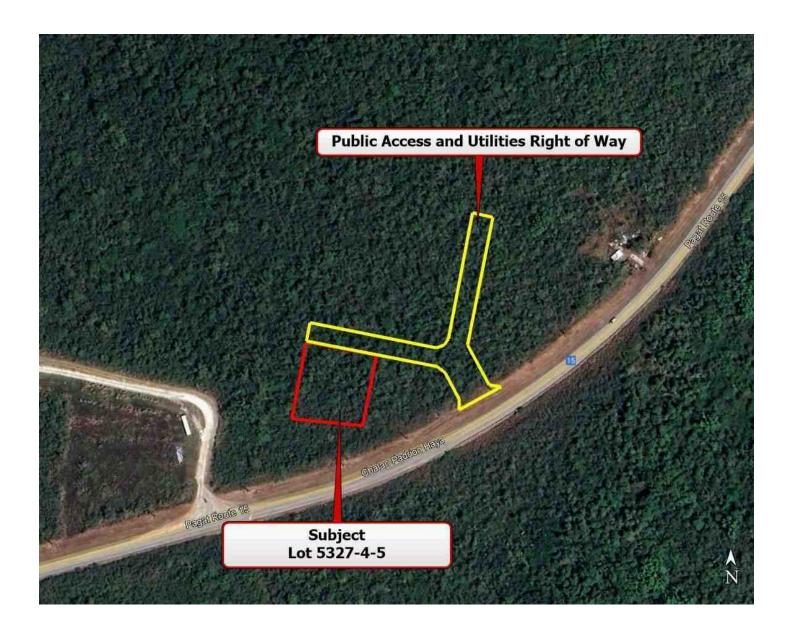

### Plat Map

| Client           | Guam Housing and Urban         | Guam Housing and Urban Renewal Authority                 |          |       |    |          |       |  |  |  |
|------------------|--------------------------------|----------------------------------------------------------|----------|-------|----|----------|-------|--|--|--|
| Property Address | Undeveloped access off of Rout | Indeveloped access off of Route 15 (Chalan Padiron Haya) |          |       |    |          |       |  |  |  |
| City             | Mangilao                       | County N                                                 | Mangilao | State | GU | Zip Code | 96913 |  |  |  |
| Appraiser        | Daniel D. Cayanan              |                                                          |          |       |    |          |       |  |  |  |

The legal right-of-way providing access to the subject is undeveloped and includes fairly level topography. The estimated distance from the legal right-of-way to the subject lot using Google Earth measuring tool is 216± feet as shown below. This undeveloped easement is overgrown with heavy vegetation at the time of inspection. The subject was not physically accessible.