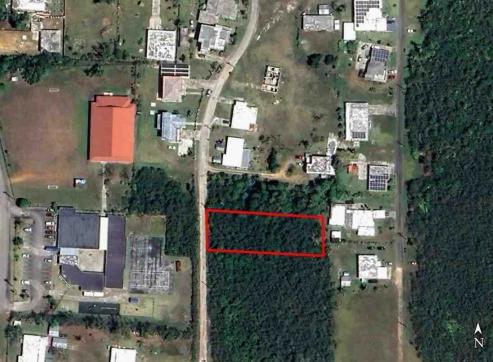

# **Subject Aerial Map**

| Client           | Guam Housing and Urban          | Renewal Authority          |          |       |    |          |       |  |
|------------------|---------------------------------|----------------------------|----------|-------|----|----------|-------|--|
| Property Address | Undeveloped access off of Route | e 15 (Chalan Padiron Haya) |          |       |    |          |       |  |
| City             | Mangilao                        | County                     | Mangilao | State | GU | Zip Code | 96913 |  |
| Appraiser        | Daniel D. Cayanan               |                            |          |       |    |          |       |  |

The legal right-of-way providing access to the subject is undeveloped and includes fairly level topography. The estimated distance from the legal right-of-way to the subject lot using Google Earth measuring tool is 216± feet as shown below. This undeveloped easement is overgrown with heavy vegetation at the time of inspection. The subject was not physically accessible.