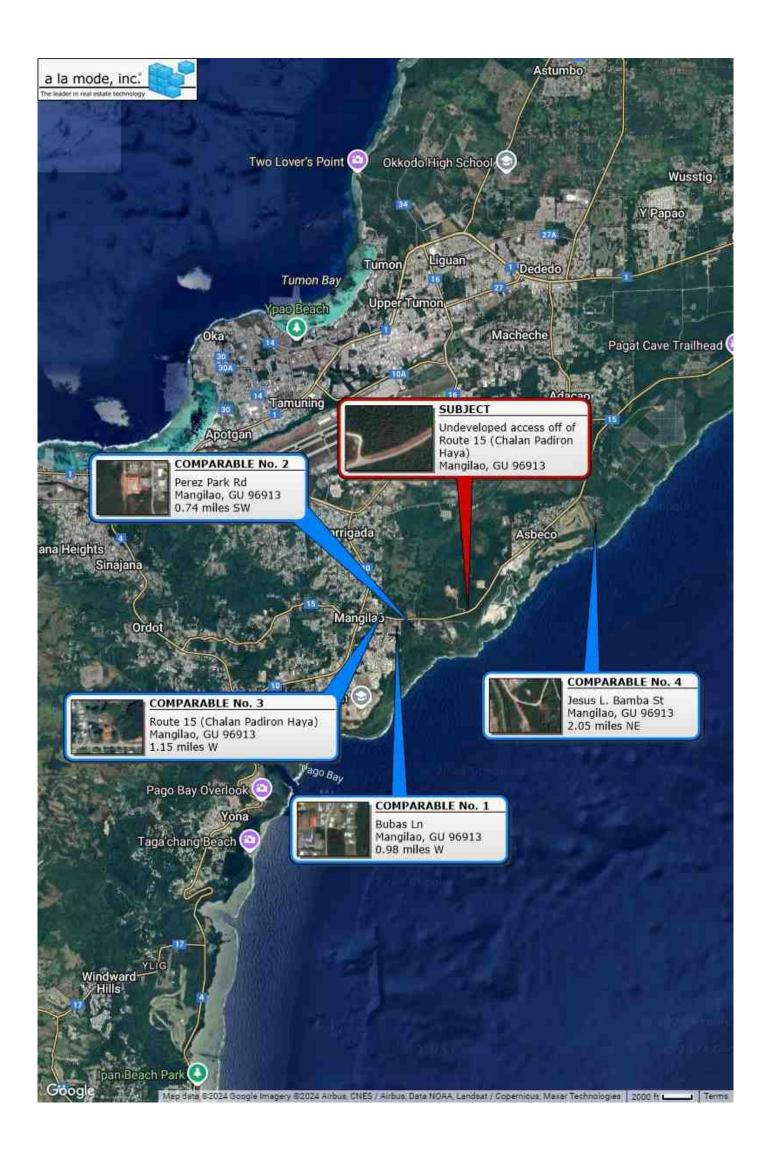

# **Aerial Location Map**

| Client           | Guam Housing and Urban Ren           | ewal Authority                                           |          |       |    |          |       |  |  |  |
|------------------|--------------------------------------|----------------------------------------------------------|----------|-------|----|----------|-------|--|--|--|
| Property Address | Undeveloped access off of Route 15 ( | Indeveloped access off of Route 15 (Chalan Padiron Haya) |          |       |    |          |       |  |  |  |
| City             | Mangilao                             | County                                                   | Mangilao | State | GU | Zip Code | 96913 |  |  |  |
| Appraiser        | Daniel D. Cayanan                    |                                                          |          |       |    |          |       |  |  |  |
| Пррилост         | Daniel D. Oayanan                    |                                                          |          |       |    |          |       |  |  |  |