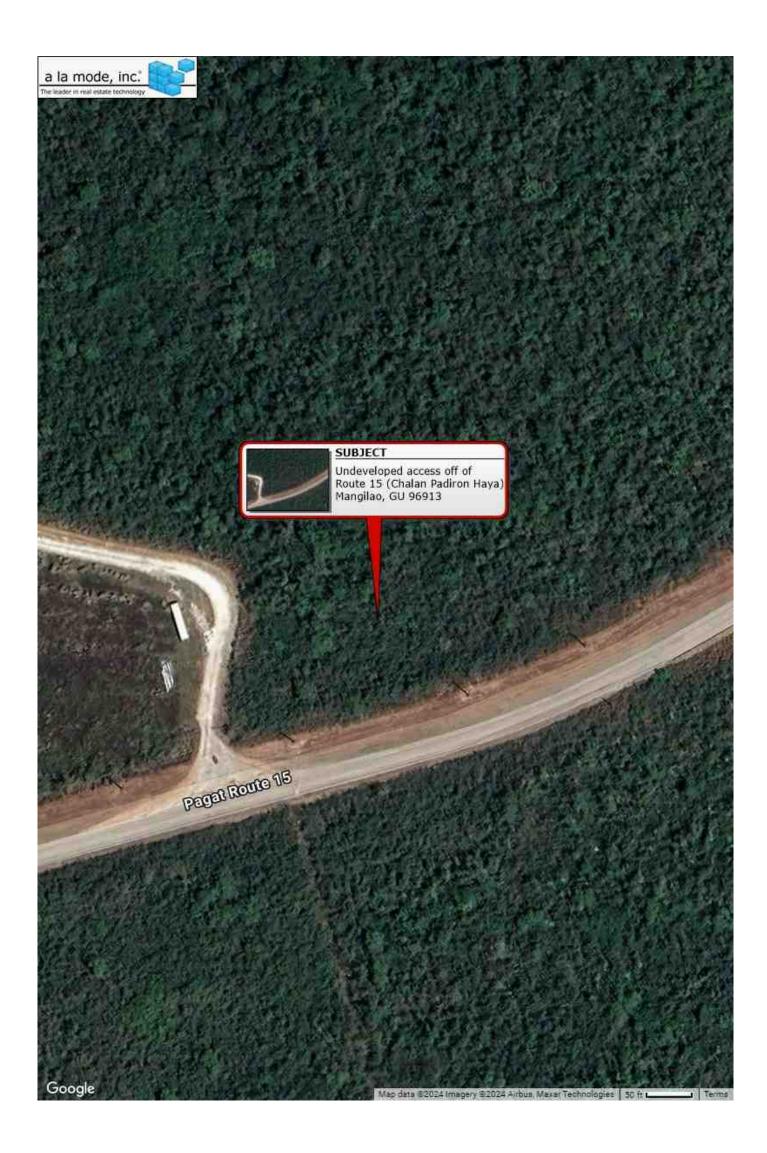

# **Aerial Location Map**

| Client           | Guam Housing and Urban Ren           | ewal Authority                                           |          |       |    |          |       |  |  |  |
|------------------|--------------------------------------|----------------------------------------------------------|----------|-------|----|----------|-------|--|--|--|
| Property Address | Undeveloped access off of Route 15 ( | Indeveloped access off of Route 15 (Chalan Padiron Haya) |          |       |    |          |       |  |  |  |
| City             | Mangilao                             | County                                                   | Mangilao | State | GU | Zip Code | 96913 |  |  |  |
| Appraiser        | Daniel D. Cayanan                    |                                                          |          |       |    |          |       |  |  |  |
| Пррилост         | Daniel D. Oayanan                    |                                                          |          |       |    |          |       |  |  |  |