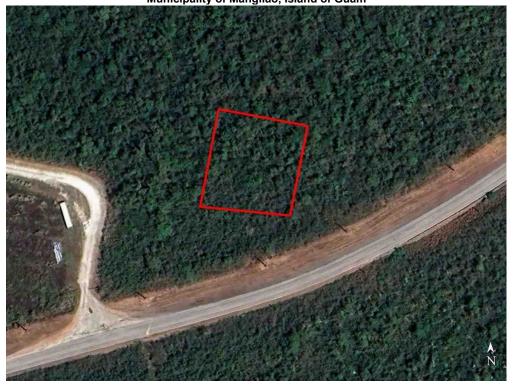

# **Subject Aerial Map**

| Client           | Guam Housing and Urban          | Renewal Authority          |          |       |    |          |       |  |
|------------------|---------------------------------|----------------------------|----------|-------|----|----------|-------|--|
| Property Address | Undeveloped access off of Route | e 15 (Chalan Padiron Haya) |          |       |    |          |       |  |
| City             | Mangilao                        | County                     | Mangilao | State | GU | Zip Code | 96913 |  |
| Appraiser        | Daniel D. Cayanan               |                            |          |       |    |          |       |  |

The legal right-of-way providing access to the subject is undeveloped and includes fairly level topography. The estimated distance from the legal right-of-way to the subject lot using Google Earth measuring tool is 216± feet as shown below. This undeveloped easement is overgrown with heavy vegetation at the time of inspection. The subject was not physically accessible.