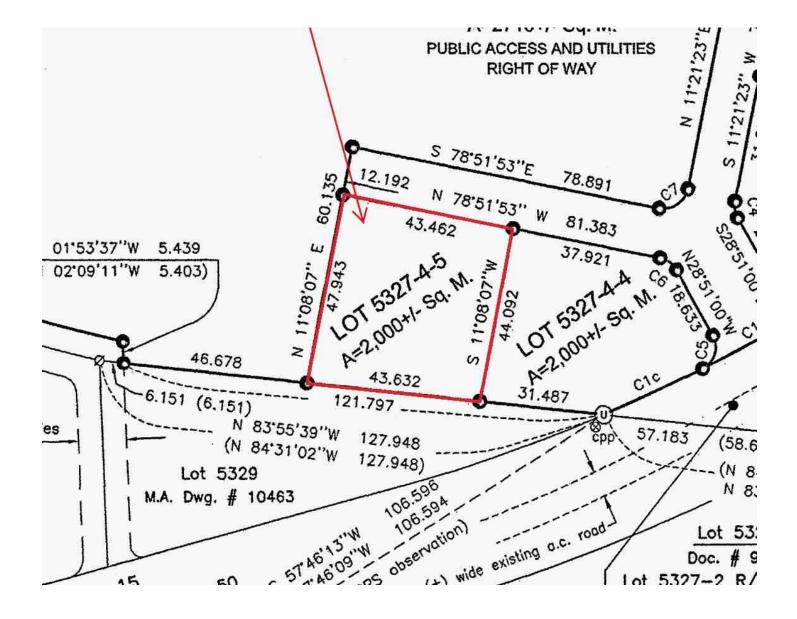

### Plat Map

| Client           | Guam Housing and Urban         | Guam Housing and Urban Renewal Authority                 |          |       |    |          |       |  |  |  |
|------------------|--------------------------------|----------------------------------------------------------|----------|-------|----|----------|-------|--|--|--|
| Property Address | Undeveloped access off of Rout | Indeveloped access off of Route 15 (Chalan Padiron Haya) |          |       |    |          |       |  |  |  |
| City             | Mangilao                       | County N                                                 | Mangilao | State | GU | Zip Code | 96913 |  |  |  |
| Appraiser        | Daniel D. Cayanan              |                                                          |          |       |    |          |       |  |  |  |