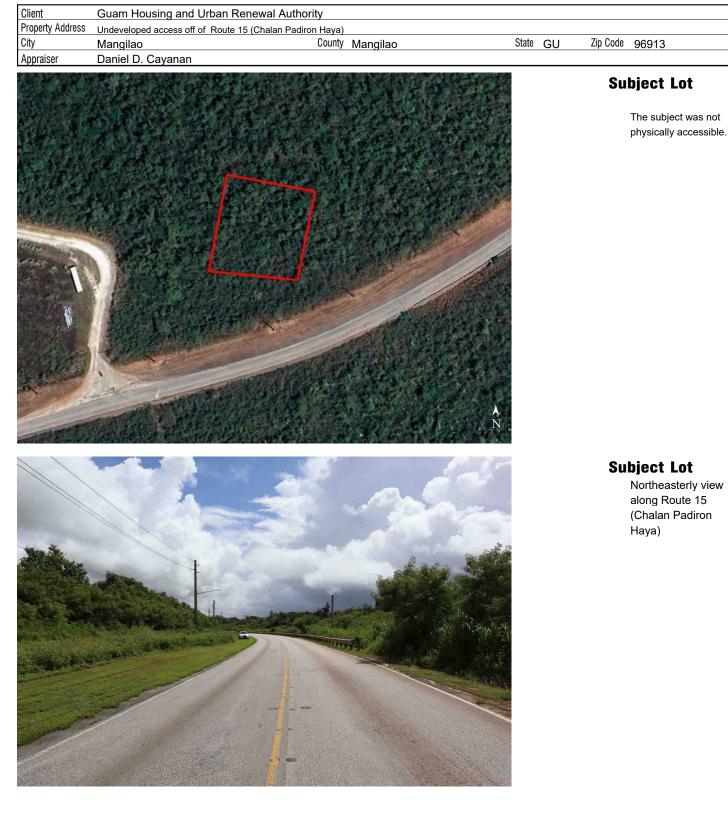

The legal right-of-way providing access to the subject is undeveloped and includes fairly level topography. The estimated distance from the legal right-of-way to the subject lot using Google Earth measuring tool is 216± feet as shown below. This undeveloped easement is overgrown with heavy vegetation at the time of inspection. The subject was not physically accessible.