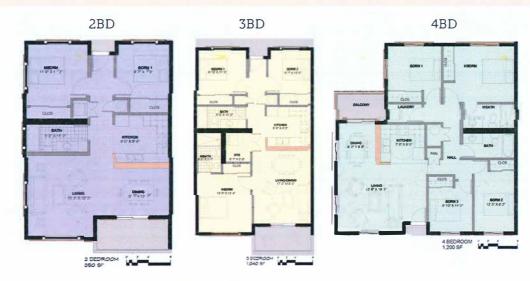

#### **UNIT FOR RENT**

| NAME:                                                                             | Summer Homes      |  |                      |             | — DATE:    | 3-2-2021        |
|-----------------------------------------------------------------------------------|-------------------|--|----------------------|-------------|------------|-----------------|
| TEL. NO.(S)                                                                       | HOME: N/A         |  | CELL: N/A            |             |            | 646-5800        |
| Chalan Puntan Lagu Dededo, GU 96929                                               |                   |  |                      |             |            |                 |
| RENTAL P                                                                          | ER MONTH: \$ 831  |  | No. of Bdrn          | n(s):       | 3BR        | No. of Bthrm: 2 |
| F YOU OWN ONE OR MORE DWELLING UNITS, BEDROOM SIZE, PLEASE INDICATE THE NUMBER OF |                   |  |                      |             |            |                 |
| VACANT L                                                                          | INITS: 1          |  | *                    |             |            | 34<br>960       |
| <b>✓</b>                                                                          | UNFURNISHED       |  | FULLY FURNISHED (RA  | ANGE, REFF  | RIGERATOR, | WATER HEATER)   |
| $\sqrt{\ }$                                                                       | WITHOUT UTILITIES |  | WITH UTILITIES (ELEC | TRICITY, WA | ATER, SEWE | R)              |
| TYPE OF UNIT                                                                      |                   |  |                      |             |            |                 |
|                                                                                   | SINGLE HOUSE      |  | DUPLEX               | £ ,         | MOBILE HO  | DME             |
| <b>✓</b>                                                                          | APARTMENT         |  | HIGH RISE APARTMEN   | r 🗌         | OTHER      |                 |
| s the unit ADA (Americans with Disabilities Act) Accessible:                      |                   |  |                      |             |            |                 |
| 3/02/2021 SEE MAP ON BACK                                                         |                   |  |                      |             |            |                 |