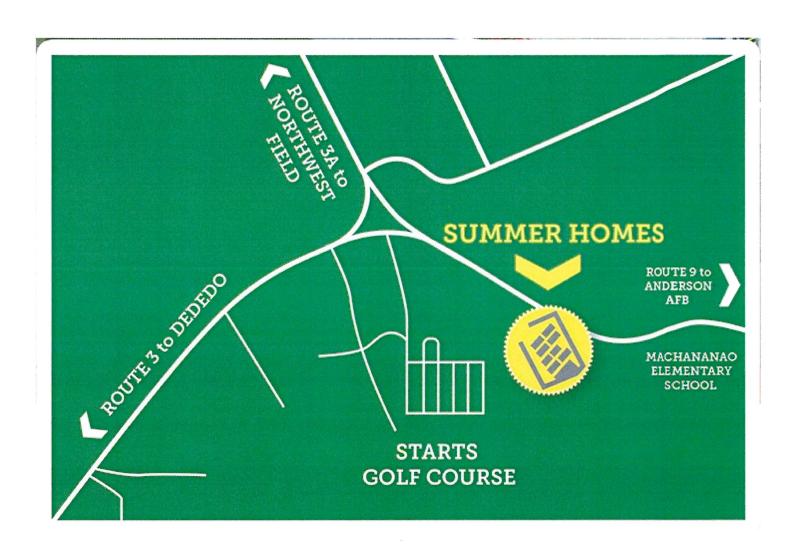

#### **UNIT FOR RENT**

| NAME:                                                                             | Summer Homes      |  |                      |             | — DATE:    | 3-2-2021        |
|-----------------------------------------------------------------------------------|-------------------|--|----------------------|-------------|------------|-----------------|
| TEL. NO.(S)                                                                       | HOME: N/A         |  | CELL: N/A            |             |            | 646-5800        |
| Chalan Puntan Lagu Dededo, GU 96929                                               |                   |  |                      |             |            |                 |
| RENTAL P                                                                          | ER MONTH: \$ 831  |  | No. of Bdrn          | n(s):       | 3BR        | No. of Bthrm: 2 |
| F YOU OWN ONE OR MORE DWELLING UNITS, BEDROOM SIZE, PLEASE INDICATE THE NUMBER OF |                   |  |                      |             |            |                 |
| VACANT L                                                                          | INITS: 1          |  | *                    |             |            | 34<br>960       |
| <b>✓</b>                                                                          | UNFURNISHED       |  | FULLY FURNISHED (RA  | ANGE, REFF  | RIGERATOR, | WATER HEATER)   |
| $\sqrt{\ }$                                                                       | WITHOUT UTILITIES |  | WITH UTILITIES (ELEC | TRICITY, WA | ATER, SEWE | R)              |
| TYPE OF UNIT                                                                      |                   |  |                      |             |            |                 |
|                                                                                   | SINGLE HOUSE      |  | DUPLEX               | £ ,         | MOBILE HO  | DME             |
| <b>✓</b>                                                                          | APARTMENT         |  | HIGH RISE APARTMEN   | r 🗌         | OTHER      |                 |
| s the unit ADA (Americans with Disabilities Act) Accessible:                      |                   |  |                      |             |            |                 |
| 3/02/2021 SEE MAP ON BACK                                                         |                   |  |                      |             |            |                 |