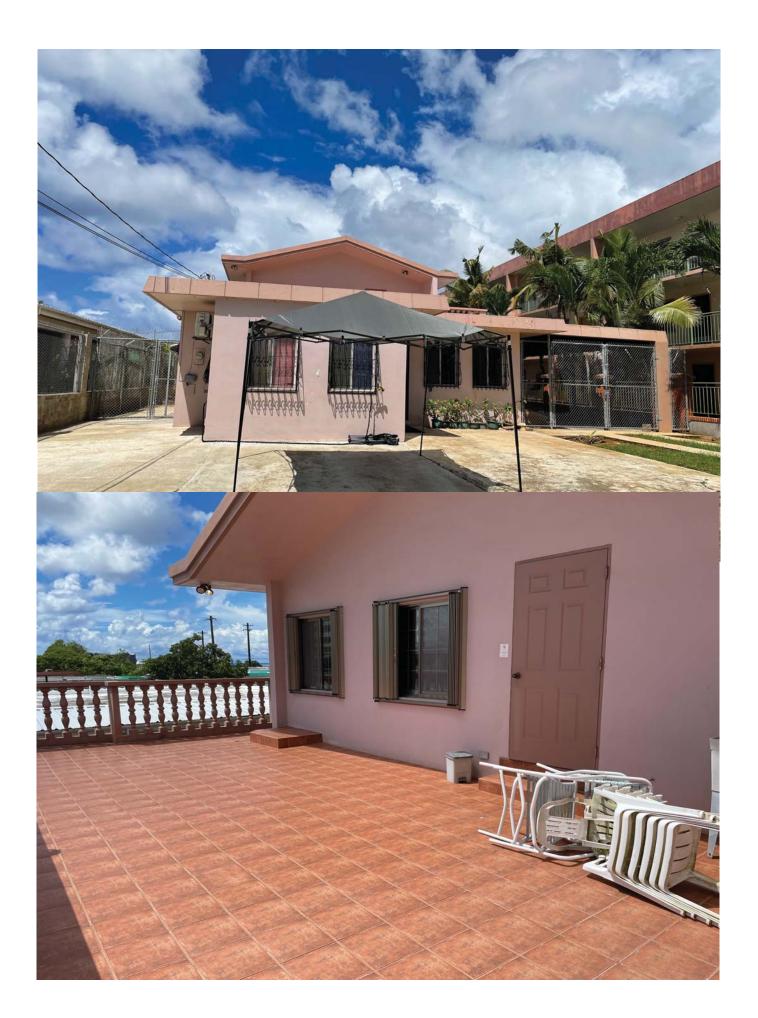

## PLEASE DRAW / INCLUDE A MAP TO YOUR UNIT LOCATION

Near Route 16. Very Close to Micronesia Mall and other Shops.

Right next to Harmon Villa at Tamuning Huge parking spaces(3 covered parking & 4+ un-covered parking), corner lot, King bed & side tables furnished, walk-in closet Extra Storage Shed in the backyard Washer & dryer, Banana trees, Malunggay, and many more