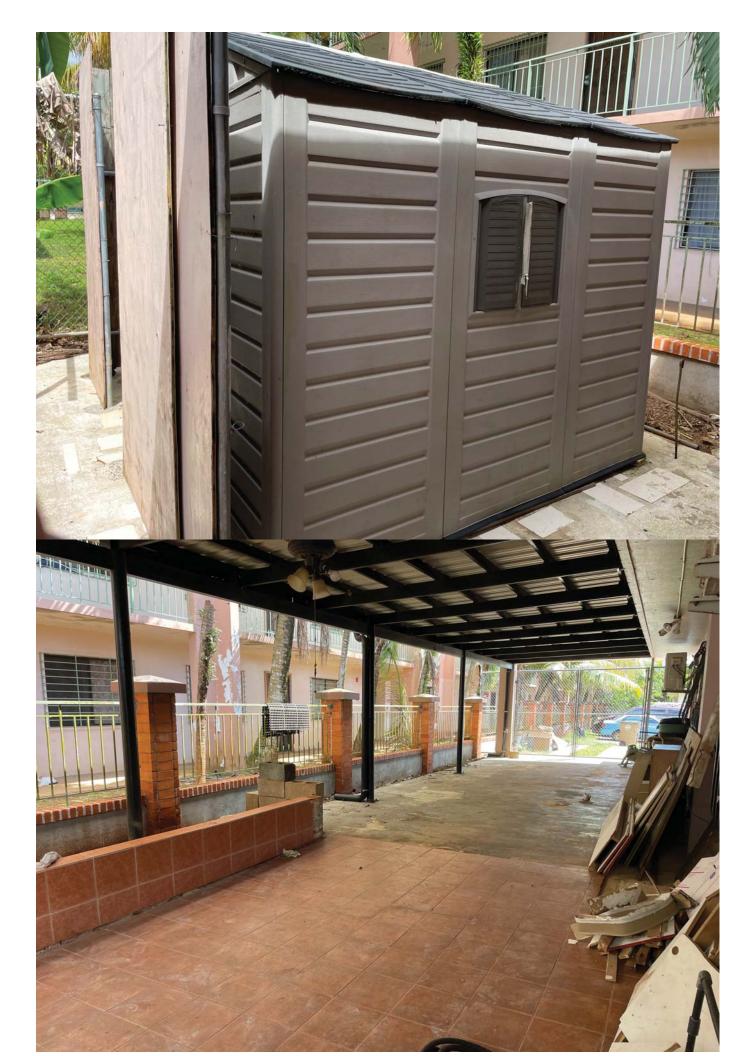

## PLEASE DRAW / INCLUDE A MAP TO YOUR UNIT LOCATION

Near Route 16. Very Close to Micronesia Mall and other Shops.

Right next to Harmon Villa at Tamuning Huge parking spaces(3 covered parking & 4+ un-covered parking), corner lot, King bed & side tables furnished, walk-in closet Extra Storage Shed in the backyard Washer & dryer, Banana trees, Malunggay, and many more