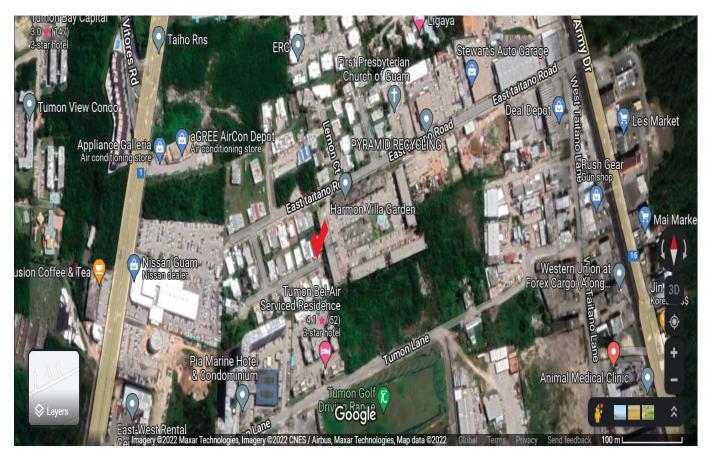

## PLEASE DRAW / INCLUDE A MAP TO YOUR UNIT LOCATION

Near Route 16. Very Close to Micronesia Mall and other Shops.

Right next to Harmon Villa at Tamuning Huge parking spaces(3 covered parking & 4+ un-covered parking), corner lot, King bed & side tables furnished, walk-in closet Extra Storage Shed in the backyard Washer & dryer, Banana trees, Malunggay, and many more